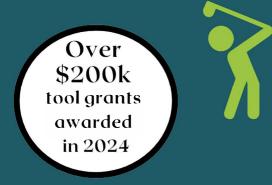

## EVENT INFO

On Wednesday, May 14, 2025, join us for a fun day of golf, food, beverages, and prizes all to support the PAA Tool Grant Program.

The PAA Tool Grant Program offers awards to newly hired technicians at PA new car, truck and powersports dealerships to support their tool purchases.