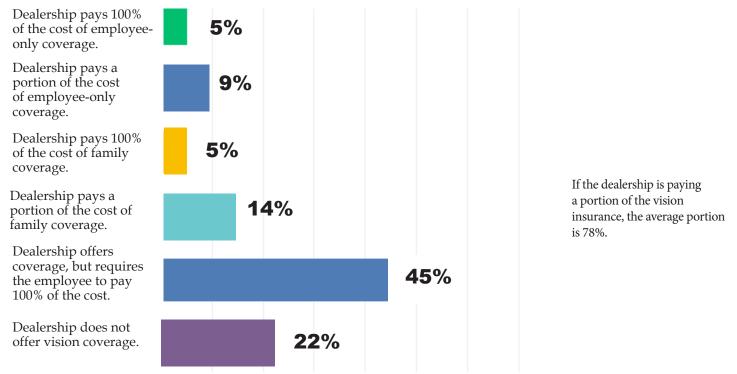

is contributing <u>80% of the premium</u> (down 6% from PAA's 2017 Survey) or an <u>average flat rate of \$300 per</u> <u>month</u> (down 14% from the 2017 Survey).

### DEPENDENTS

# **Does the dealership contribute toward the cost of <u>dependent</u> health coverage?**



#### How are health insurance rate increases handled?



#### **Does the dealership offer Health Savings Accounts (H.S.A.)?**



#### **Does the dealership offer Health Reimbursement Arrangements (HRA)?**



#### **Does the dealership offer self-funded Health Insurance?**



#### Do you provide a Section 125 Plan to your employees?



86% offer a Section 125 Plan

Up 3% from 2017.

#### Which most accurately describes your dealership's dental plan:



#### Which most accurately describes your dealership's vision plan:



#### Which most accurately describes your dealership's life insurance



#### 86% of dealerships provide <u>short-term disability</u> insurance to employees (down 5% from 2017).





Dealerships are also offering....





20% of Dealerships are allowing employees to enroll through an employee benefits electronic enrollment platform.



### **Dealerships are aware of and complying with the following requirements...**



PAA would like to thank the 530 new car and 75 truck dealerships who participated in the 2020 Insurance Benefits Survey. The PAA Insurance Agency can assist your dealership in determining what benefit options are right for your dealership's employees.



Contact PAA today for all your benefit needs.