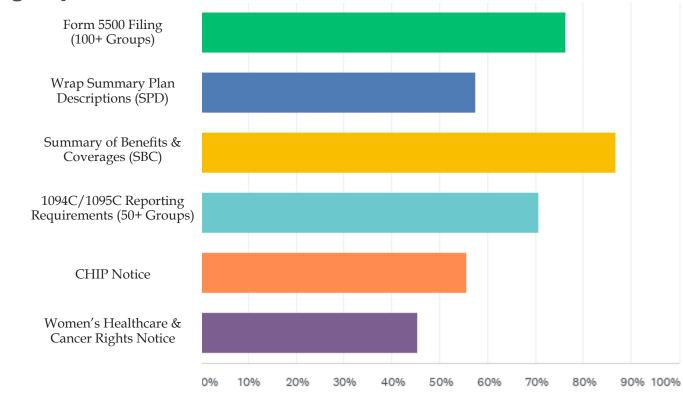

### **Dealerships are aware of and complying with the following requirements...**

PAA would like to thank the 530 new car and 75 truck dealerships who participated in the 2020 Insurance Benefits Survey. The PAA Insurance Agency can assist your dealership in determining what benefit options are right for your dealership's employees.