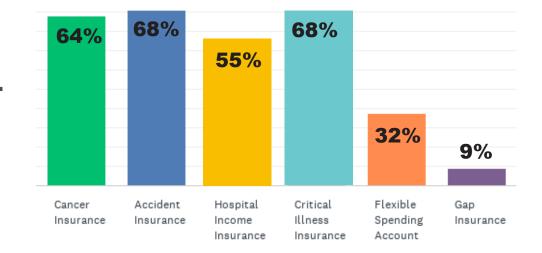

#### 86% of dealerships provide <u>short-term disability</u> insurance to employees (down 5% from 2017).

Dealerships are also offering....

20% of Dealerships are allowing employees to enroll through an employee benefits electronic enrollment platform.