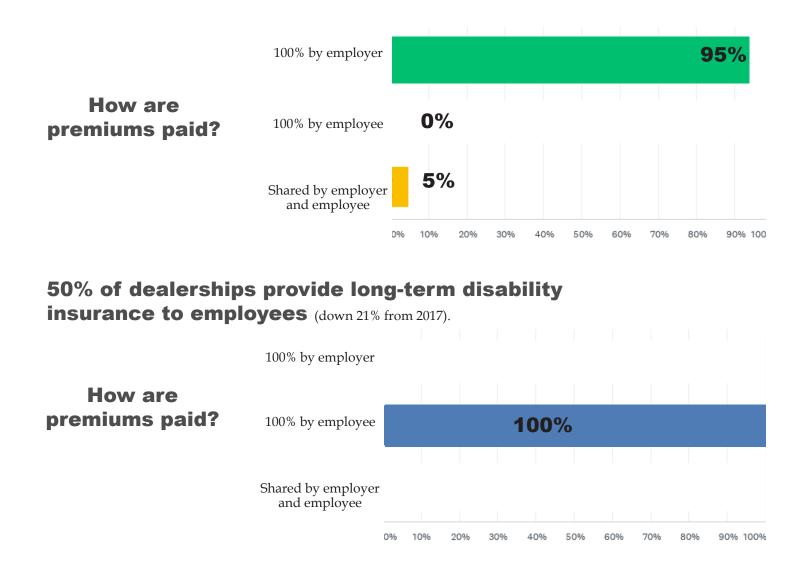

#### 86% of dealerships provide <u>short-term disability</u> insurance to employees (down 5% from 2017).

Dealerships are also offering....

20% of Dealerships are allowing employees to enroll through an employee benefits electronic enrollment platform.