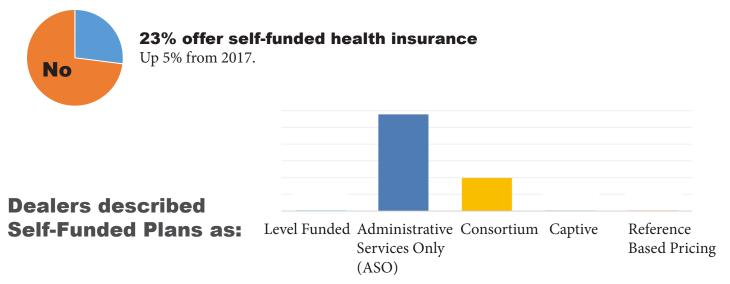

urance to employees.

# Does the dealership contribute to the cost of <u>employee-only</u> health coverage?

| YES | NO |  |  |  |  |
|-----|----|--|--|--|--|

**100% of dealerships** contribute to employee costs.

The average dealer across the state is contributing <u>80% of the premium</u> (down 6% from PAA's 2017 Survey) or an <u>average flat rate of \$300 per</u> <u>month</u> (down 14% from the 2017 Survey).

### DEPENDENTS

# **Does the dealership contribute toward the cost of <u>dependent</u> health coverage?**



#### How are health insurance rate increases handled?



#### **Does the dealership offer Health Savings Accounts (H.S.A.)?**



#### **Does the dealership offer Health Reimbursement Arrangements (HRA)?**



#### **Does the dealership offer self-funded Health Insurance?**



#### Do you provide a Section 125 Plan to your employees?



86% offer a Section 125 Plan

Up 3% from 2017.

#### Which most accurately describes your dealership's dental plan:



#### Which most accurately describes your dealership's vision plan:



#### Which most accurately describes your dealership's life insurance



#### 86% of dealerships provide <u>short-term disability</u> insurance to employees (down 5% from 2017).





Dealerships are also offering....





20% of Dealerships are allowing employees to enroll through an employee benefits electronic enrollment platform.



### **Dealerships are aware of and complying with the following requirements...**



PAA would like to thank the 530 new car and 75 truck dealerships who participated in the 2020 Insurance Benefits Survey. The