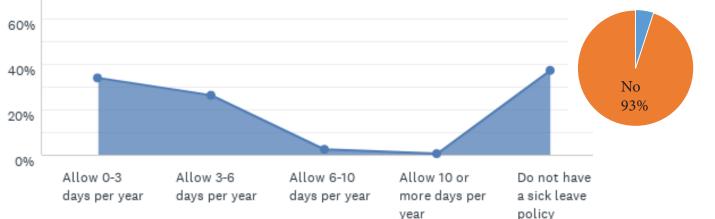

d the cost of <u>dependent</u> health coverage?**



#### How are health insurance rate increases handled?



#### **Does the dealership offer Health Savings Accounts (H.S.A.)?**



#### **Does the dealership offer Health Reimbursement Arrangements (HRA)?**



#### **Does the dealership offer self-funded Health Insurance?**



#### Do you provide a Section 125 Plan to your employees?



86% offer a Section 125 Plan

Up 3% from 2017.

#### Which most accurately describes your dealership's dental plan:



#### Which most accurately describes your dealership's vision plan:



#### Which most accurately describes your dealership's life insurance



#### 86% of dealerships provide <u>short-term disability</u> insurance to employees (down 5% from 2017).





Dealerships are also offering....





20% of Dealerships are allowing employees to enroll through an employee benefits electronic enrollment platform.



### **Dealerships are aware of and complying with the following requirements...**



PAA would like to thank the 530 new car and 75 truck dealerships who participated in the 2020 Insurance Benefits Survey. The PAA Insurance Agency can assist your dealership in determining what benefit options are right for your dealership's employees.



Contact PAA today for all your benefit needs.