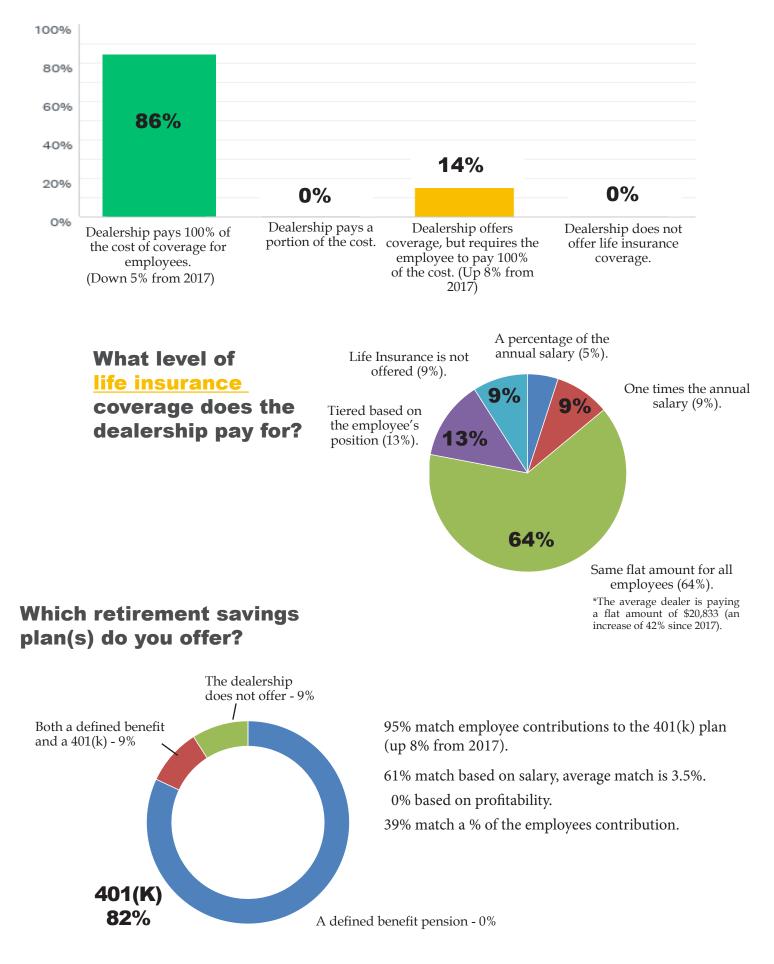

) or an <u>average flat rate of \$300 per</u> <u>month</u> (down 14% from the 2017 Survey).

### DEPENDENTS

# **Does the dealership contribute toward the cost of <u>dependent</u> health coverage?**



#### How are health insurance rate increases handled?



#### **Does the dealership offer Health Savings Accounts (H.S.A.)?**



#### **Does the dealership offer Health Reimbursement Arrangements (HRA)?**



#### **Does the dealership offer self-funded Health Insurance?**



#### Do you provide a Section 125 Plan to your employees?



86% offer a Section 125 Plan

Up 3% from 2017.

#### Which most accurately describes your dealership's dental plan:



#### Which most accurately describes your dealership's vision plan:



#### Which most accurately describes your dealership's life insurance



#### 86% of dealerships provide <u>short-term disability</u> insurance to employees (down 5% from 2017).





Dealerships are also offering....





20% of Dealerships are allowing employees to enroll through an employee benefits electronic enrollment platform.



### **Dealerships are aware of and complying with the following requirements...**



PAA would like to thank the 530 new car and 75 truck dealerships who participated in the 2020 Insurance Benefits Survey. The PAA Insurance Agency can assist your dealership in determining what benefit options are right for your dealership's employees.



Contact PAA today for all your benefit needs.