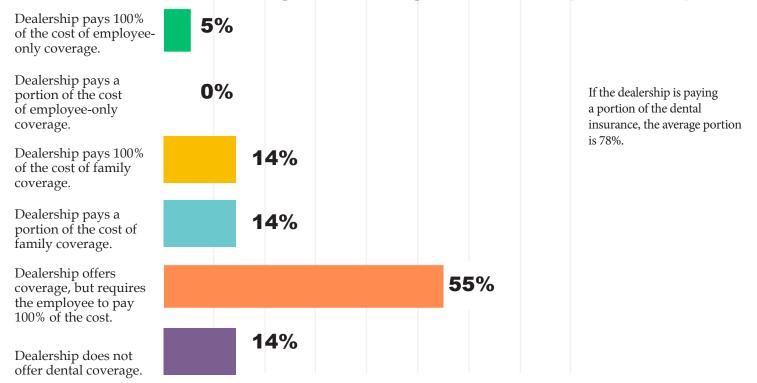

s** contribute to employee costs.

The average dealer across the state is contributing <u>80% of the premium</u> (down 6% from PAA's 2017 Survey) or an <u>average flat rate of \$300 per</u> <u>month</u> (down 14% from the 2017 Survey).

### DEPENDENTS

# **Does the dealership contribute toward the cost of <u>dependent</u> health coverage?**



#### How are health insurance rate increases handled?



#### **Does the dealership offer Health Savings Accounts (H.S.A.)?**



#### **Does the dealership offer Health Reimbursement Arrangements (HRA)?**



#### **Does the dealership offer self-funded Health Insurance?**



#### Do you provide a Section 125 Plan to your employees?



86% offer a Section 125 Plan

Up 3% from 2017.

#### Which most accurately describes your dealership's dental plan:



#### Which most accurately describes your dealership's vision plan:



#### Which most accurately describes your dealership's life insurance



#### 86% of dealerships provide <u>short-term disability</u> insurance to employees (down 5% from 2017).





Dealerships are also offering....





20% of Dealerships are allowing employees to enroll through an employee benefits electronic enrollment platform.



### **Dealerships are aware of and complying with the following requirements...**



PAA would like to thank the 530 new car and 75 truck dealerships who participated in the 2020 Insurance Benefits Survey. The PAA Insurance Agency can assist your dealership in determining what benefit options are right for your dealership's employees.



Contact PAA today for all your benefit needs.