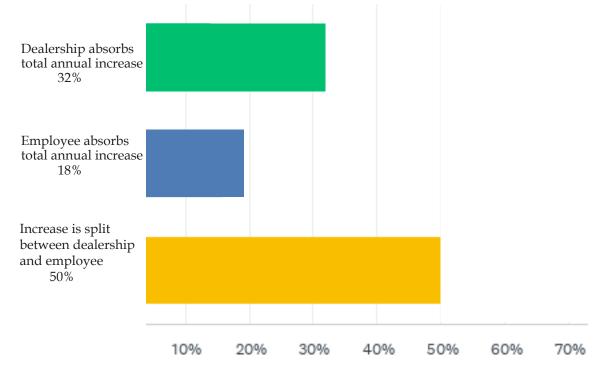

.org

Website: www.paa.org



Address: 1925 N. Front Stre

Address: 1925 N. Front Street Harrisburg, PA 17102

### **EMPLOYEES**

Average Truck dealership employs 34people.

#### **100%** of dealerships offer health insurance to employees.

# Does the dealership contribute to the cost of <u>employee-only</u> health coverage?

| YES | NO |  |  |  |  |
|-----|----|--|--|--|--|

**100% of dealerships** contribute to employee costs.

The average dealer across the state is contributing <u>80% of the premium</u> (down 6% from PAA's 2017 Survey) or an <u>average flat rate of \$300 per</u> <u>month</u> (down 14% from the 2017 Survey).

### DEPENDENTS

# **Does the dealership contribute toward the cost of <u>dependent</u> health coverage?**



#### How are health insurance rate increases handled?



#### **Does the dealership offer Health Savings Accounts (H.S.A.)?**



#### **Does the dealership offer Health Reimbursement Arrangements (HRA)?**



#### **Does the dealership offer self-funded Health Insurance?**



#### Do you provide a Section 125 Plan to your employees?



86% offer a Section 125 Plan

Up 3% from 2017.

#### Which most accurately describes your dealership's dental plan:



#### Which most accurately describes your dealership's vision plan:



#### Which most accurately describes your dealership's life insurance



#### 86% of dealerships provide <u>short-term disability</u> insurance to employees (down 5% from 2017).





Dealerships are also offering....





20% of Dealerships are allowing employees to enroll through an employee benefits electronic enrollment pla