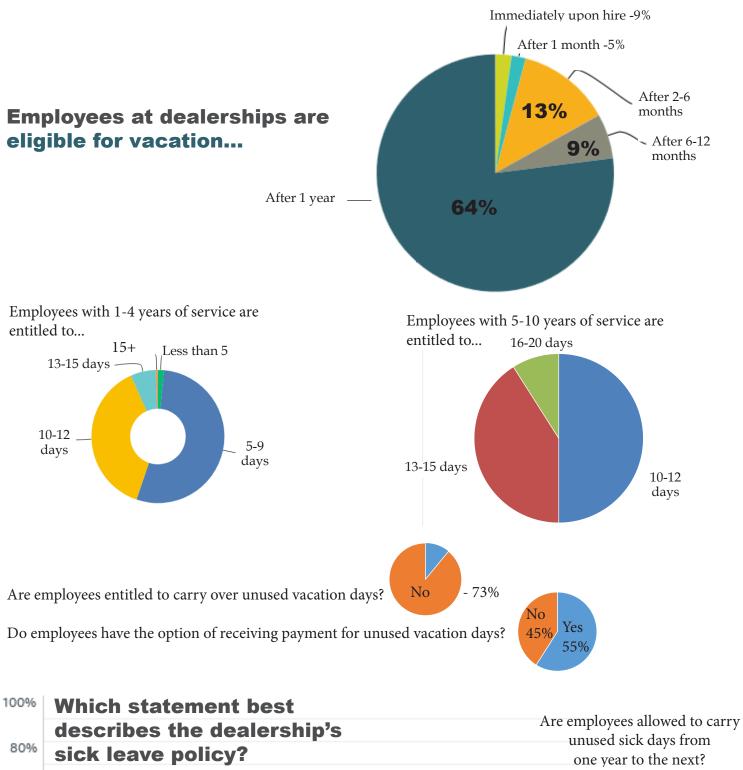

ard the cost of <u>dependent</u> health coverage?**



#### How are health insurance rate increases handled?



#### **Does the dealership offer Health Savings Accounts (H.S.A.)?**



#### **Does the dealership offer Health Reimbursement Arrangements (HRA)?**



#### **Does the dealership offer self-funded Health Insurance?**



#### Do you provide a Section 125 Plan to your employees?



86% offer a Section 125 Plan

Up 3% from 2017.

#### Which most accurately describes your dealership's dental plan:



#### Which most accurately describes your dealership's vision plan:



#### Which most accurately describes your dealership's life insurance



#### 86% of dealerships provide <u>short-term disability</u> insurance to employees (down 5% from 2017).





Dealerships are also offering....





20% of Dealerships are allowing employees to enroll through an employee benefits electronic enrollment platform.



### **Dealerships are aware of and complying with the following requirements...**



PAA would like to thank the 530 new car and 75 truck dealerships who participated in the 2020 Insurance Benefits Survey. The PAA Insurance Agency can assist your dealership in determining what benefit options are right for your dealership's employees.



Contact PAA today for all your benefit needs.